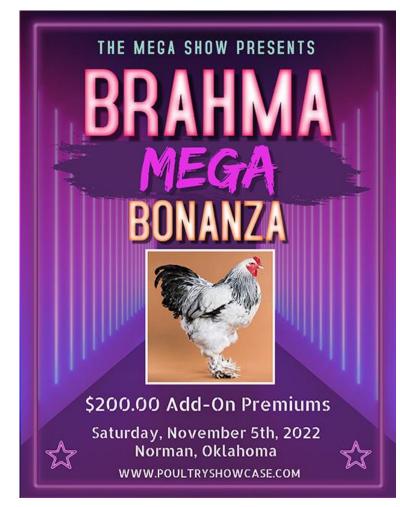

Reserve Champion Junior Brahma Large Fowl - \$100.00 Champion Junior Brahma Bantam - \$100.00 Reserve Champion Junior Brahma Bantam - \$100.00 Reserve Champion Junior Brahma Bantam - \$50.00 The MEGA SHOW - Nov. 5th, 2022 Norman, OK

#### \$450.00 in Total Junior Awards

| Award                   | Exhibitor & # | Amount | Signed/ Printed |
|-------------------------|---------------|--------|-----------------|
| Champ Over-All JR       |               | \$150  |                 |
| Champ JR Brahma LF      |               | \$100  |                 |
| Res Champ Brahma LF     |               | \$50   |                 |
| Champ JR Brahma Bantam  |               | \$100  |                 |
| Res Champ Brahma Bantam |               | \$50   |                 |