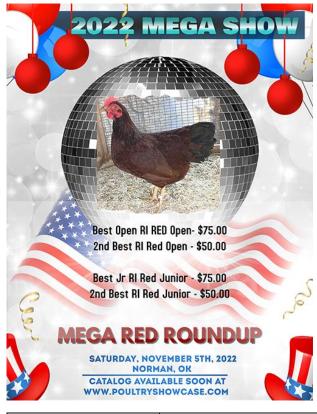

| Award                       | Exhibitor & Number | Amount | Signed |
|-----------------------------|--------------------|--------|--------|
| Best Open Red               |                    | \$75   |        |
| 2nd Best Open               |                    | \$50   |        |
|                             |                    |        |        |
| Best Jr Red                 |                    | \$75   |        |
| 2 <sup>nd</sup> Best Jr Red |                    | \$50   |        |
|                             |                    |        |        |
|                             |                    |        |        |
|                             |                    |        |        |