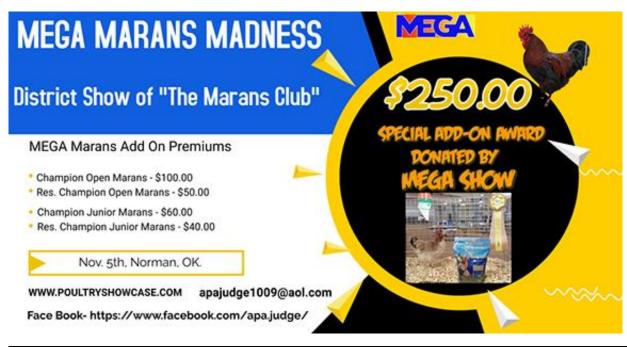

| Award                   | Exhibitor & Number | Amount | Signed/Printed |
|-------------------------|--------------------|--------|----------------|
| Newest Marans Exhibitor |                    | \$100  |                |

#### **Champion Junior - \$60.00**

#### Res. Champion Junior - \$40.00

| Award          | Exhibitor & Number | Amount | Signed |
|----------------|--------------------|--------|--------|
| Open Champ     |                    | \$100  |        |
| Open Res Champ |                    | \$75   |        |
|                |                    |        |        |
| JR Champ       |                    | \$60   |        |
| JR Res Champ   |                    | \$40   |        |
|                |                    |        |        |