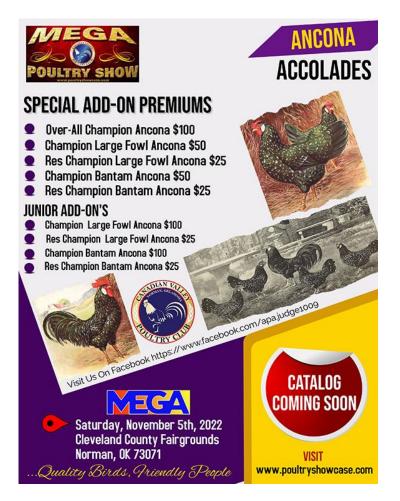

| Award                        | Exhibitor & # | Amount | Signed / Printed |
|------------------------------|---------------|--------|------------------|
| Over All Champ Ancona        |               | \$100  |                  |
| Open Champ LF Ancona         |               | \$50   |                  |
| Open Res Champ LF Ancona     |               | \$25   |                  |
| Open Champ Bantam Ancona     |               | \$50   |                  |
| Open Res Champ Bantam Ancona |               | \$25   |                  |
| JUNIOR                       |               |        |                  |
| Jr Champ Large Fowl Ancona   |               | \$100  |                  |
| Jr Res Champ Ancona          |               | \$25   |                  |
| Jr Champ Bantam Ancona       |               | \$100  |                  |
| Jr Res Champ Ancona          |               | \$25   |                  |