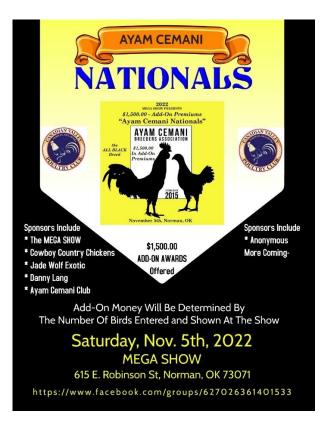

Actually \$1,550.00 in Awards will be presented to classes according to number of entries.

| Award                                     | Exhibitor &<br># | Amount | Signed |
|-------------------------------------------|------------------|--------|--------|
| Best of Breed Ayam Cemani– Over-All       |                  | \$500  |        |
| Res Breed Champion 0 Over - All           |                  | \$350  |        |
| 3rd Best Ayam Cemani – Over-All           |                  | \$250  |        |
| 4 <sup>th</sup> Best Ayam Cemani Over-All |                  | \$150  |        |
| 5 <sup>th</sup> Best Ayam Cemani Over-All |                  | \$100  |        |
| Best Ayam Cemani Cock                     |                  | \$50   |        |
| Best Ayam Cemani Hen                      |                  | \$50   |        |
| Best Ayam Cemani Cockerel                 |                  | \$50   |        |
| Best Ayam Cermani Pullet                  |                  | \$50   |        |
|                                           |                  |        |        |