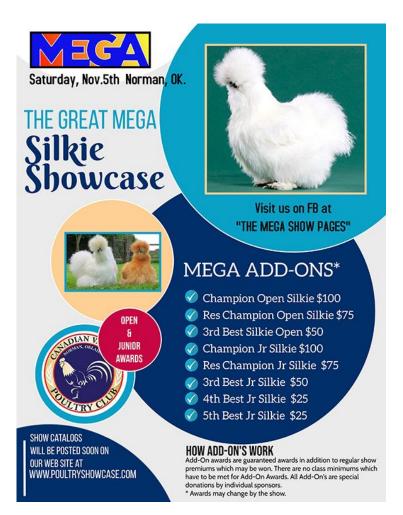

#### \$500.00 in Total Add-On Premiums.

| Award                            | Exhibitor & # | Amount | Signed/ Printed |
|----------------------------------|---------------|--------|-----------------|
| Open Champion Silkie             |               | \$100  |                 |
| Open Res Champion Silkie         |               | \$75   |                 |
| Open 3 <sup>rd</sup> Best Silkie |               | \$50   |                 |
| Junior                           |               |        |                 |
| JR Champion Silkie               |               | \$100  |                 |
| JR Res Champion Silkie           |               | \$75   |                 |
| JR 3 <sup>rd</sup> Best Silkie   |               | \$50   |                 |
| JR 4 <sup>th</sup> Best Silkie   |               | \$25   |                 |
| Jr 5 <sup>th</sup> Best Silkie   |               | \$25   |                 |
|                                  |               |        |                 |