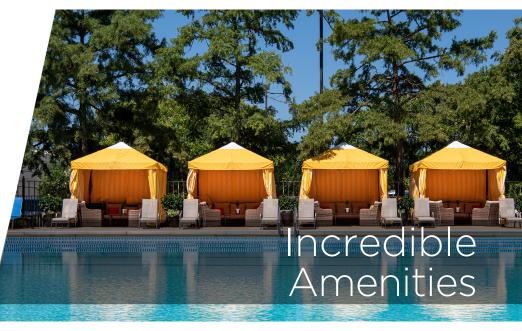

#### FITNESS AND ACTIVITIES

- 60,000 square foot Ultimate
   Fitness Center and Sports
   Complex on a 72 acre campus
- Newly renovated outdoor Pool complete with Loungers and private Cabanas
- Complimentary Fitness Classes
- Regulation Basketball, Racquetball, Tennis, and Volleyball Courts
- Indoor and Outdoor Walking Trails
- Poolside Hot Tubs

- Billiards, Horseshoe Pits, Ping Pong, Foosball
- Softball Field
- Personal Trainers
- Massage services
- Health Clinic
- Men's and Women's Locker Rooms, complete with private Hot Tub and Sauna