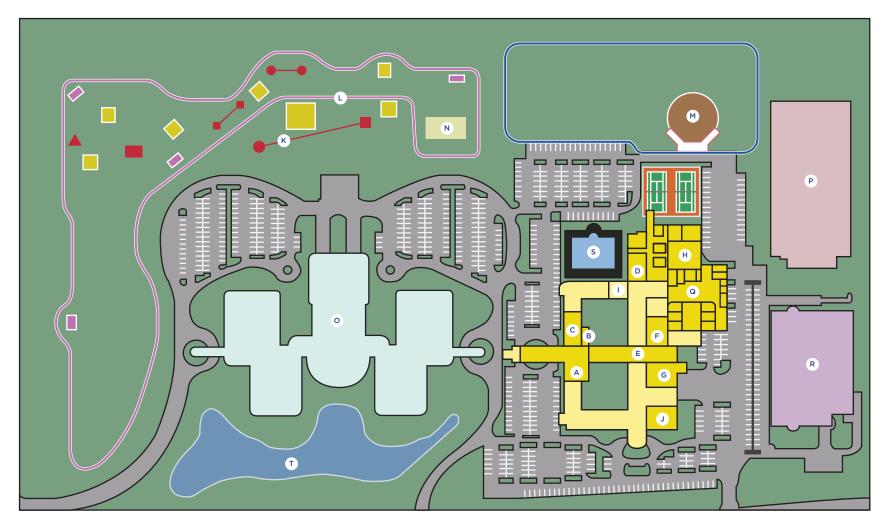

### MAP KEY /

| A / Hotel Lobby                | E/ 3 Squares Eatery        | I/ Billiards Room | M / Baseball Field        | Q / Main Ballroom     |
|--------------------------------|----------------------------|-------------------|---------------------------|-----------------------|
| B / Front Desk                 | <b>F/</b> GP 405           | J/ Clinic         | N / Horseshoes/Volleyball | R / Preston Center    |
| <b>C</b> / Gift Shop/Starbucks | <b>G</b> / Business Center | K/ Ropes Course   | o/ Main Learning Center   | s / Swimming Pool     |
| <b>D</b> / Fitness Center      | <b>H</b> / Basketball Gym  | L / Jogging Trail | P / Franklin Center       | T / Pond/Walking Path |