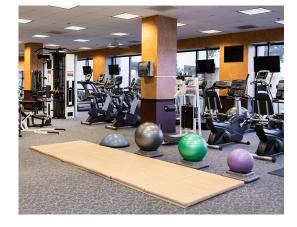

#### FITNESS AND ACTIVITIES

- 60,000 square foot Ultimate
   Fitness Center and Sports
   Complex on a 72 acre campus
- Newly renovated outdoor Pool complete with Loungers and private Cabanas
- Complimentary Fitness Classes
- Regulation Basketball, Racquetball, Tennis, and Volleyball Courts
- Indoor and Outdoor Walking Trails
- Poolside Hot Tubs

- Billiards, Horseshoe Pits, Ping Pong, Foosball
- Softball Field
- Personal Trainers
- Massage services
- Health Clinic
- Men's and Women's Locker Rooms, complete with private Hot Tub and Sauna